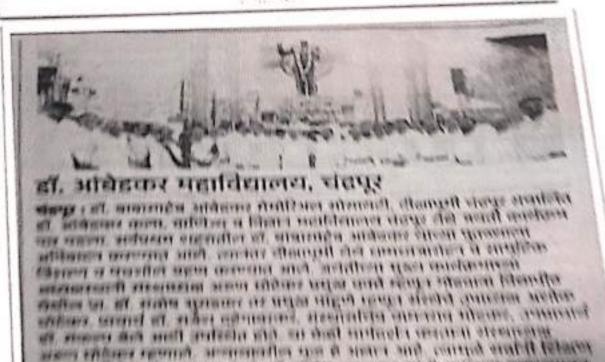

# डॉ. आंबेडकर महाविद्यालयात ध्वजारोहण

चंद्रपूर : डॉ. बाबासाहेब आंबेडकर मेमोरिअल सोसायटीद्वारा संवालित डॉ. आंबेडकर कला, वाणिज्य व विज्ञान महाविद्यालयात स्वातंत्र्याच्या अमृत महोत्सवानिमित्त ध्वजारोहण, पथसंचलन कार्यक्रम पार पडला. संस्थेचे सहसचिव कुणाल घोटेकर यांच्या हस्ते ध्वजारोहण पार पडले. राष्ट्रीय छात्र सेनेच्या विद्यार्थी पथकाने सुनियोजित व तालबद्ध पथसंचलन करून राष्ट्रध्वजाला सलामी दिली. याप्रसंगी प्रमुख अतिथी म्हणून संस्थेचे उपाध्यक्ष अशोक घोटेकर, संस्थेचे सदस्य राहुल घोटेकर, पल्लवी घोटेकर, प्राचार्य डॉ. राजेश दहेगांवकर, उपप्राचार्य डॉ. संजय बेले उपस्थित होते. सूत्रसंचालन व आभार प्रा. सतीश पेटकर यांनी मानले. कार्यक्रमाला महाविद्यालयातील शिक्षक, शिक्षकेतर कर्मचारी व मोठ्या संख्येने महाविद्यालयातील विद्यार्थी उपस्थित होते.