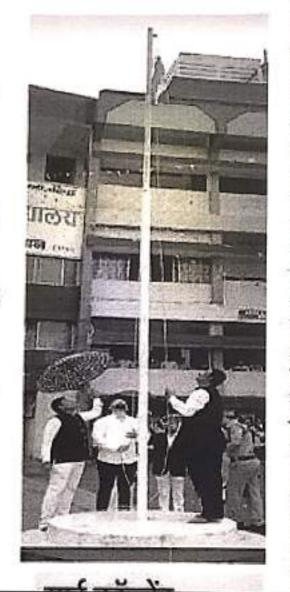

Chief Guest:Hon'ble President Shri, ArunGhotekar,

Co-ordinator : Lt. V.K.Kale

Committee Members: Prof. Sunil Dakhole, Prof. V. K. Randhy, Prof. Thaware.

No. of participant: 50 cadets

Short Description - On 15 Aug 2022, the Independence Day was celebrated. On this occasion flag was a hoisted by our Hon'ble President Shri. ArunGhotekar. Hon'ble Ashok Ghotekar, Hon'bleWamanraoModak, Hon'ble Rahul Ghotekar, PrincipalDr. Rajesh Dahegaonkar, Vice Principal Sanjay Beley and teaching and non-teaching staff and student were present.

Dignitaries saluting the tricolour

NCC march past

Outcome- 1) Students nurtured patriotism about our country.

2) The occasion reminds us about our valiant freedom fighters.

Name & Sign of the Co-ordinator