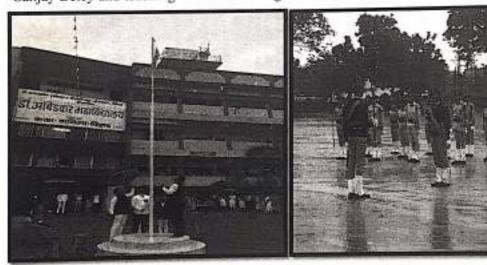

Chief Guest:Hon'ble President Shri, ArunGhotekar,

Co-ordinator : Lt. V.K.Kale

Committee Members: Prof. Sunil Dakhole, Prof. V. K. Randhy, Prof. Thaware.

No. of participant: 50 cadets

Short Description - On 15 Aug 2022, the Independence Day was celebrated. On this occasion flag was a hoisted by our Hon'ble President Shri. ArunGhotekar. Hon'ble Ashok Ghotekar, Hon'bleWamanraoModak, Hon'ble Rahul Ghotekar, PrincipalDr. Rajesh Dahegaonkar, Vice Principal Sanjay Beley and teaching and non-teaching staff and student were present.

Dignitaries saluting the tricolour

NCC march past

Outcome- 1) Students nurtured patriotism about our country.

2) The occasion reminds us about our valiant freedom fighters.

Name & Sign of the Co-ordinator